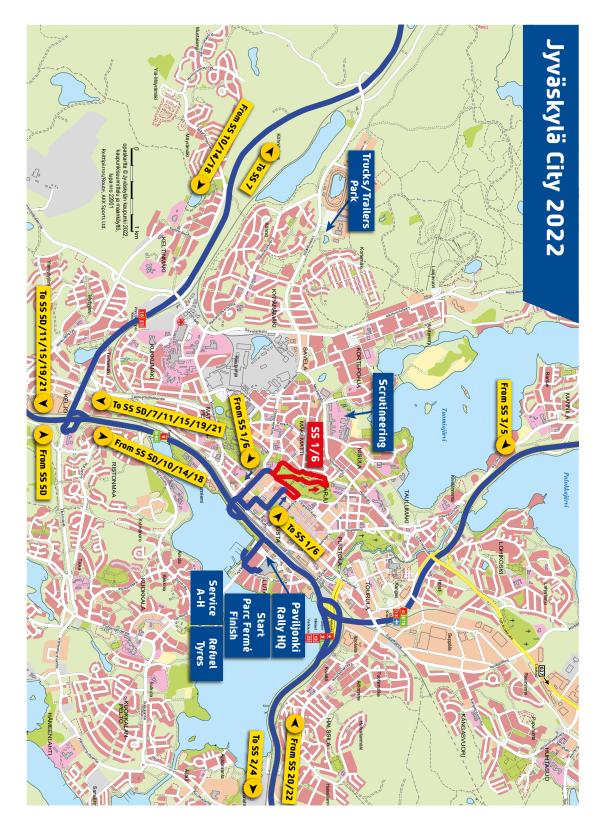

We are proud to bring you a four-day format with over 320 stage kilometres, including many special stages well-known to all of you, but also with some roads that have never been used in any rallies (not even national) before. We hope that there will be no new restrictions with Covid-19, as we are especially hoping to be able to offer our spectators and competitors the special atmosphere of a busy Paviljonki Service Park in Jyväskylä.