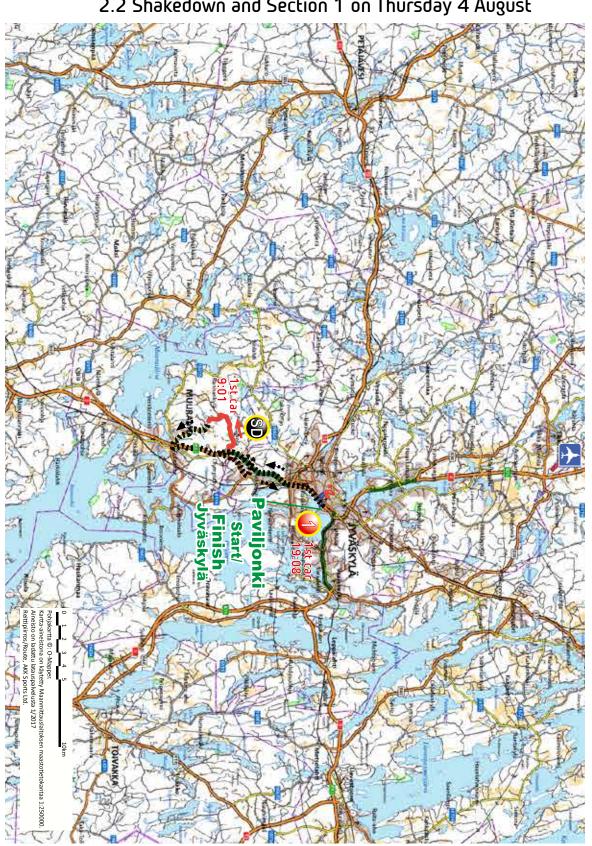

Total<br>SS km (x2) | Finish 1 / Start 2 |        | inish 1 / Start 2 To Next SS |        | Total<br>km |
|--------------------------|---------------|-------|---------------------|--------------------|--------|------------------------------|--------|-------------|
| Service Park, Paviljonki |               |       |                     |                    |        | 2,00                         | SS 1/6 | 2,00        |
| SS 1/6 Harju             | 15:00 - 16:00 | 3,50  | 7,00                | 1,00               | SS 1/6 | 2,00                         | SP     | 10,00       |
| ver. 24032022            |               |       |                     |                    |        |                              | Total  | 12,00       |





Total

363,51





2.1 Jyväskylä City 2022























2.3 Overview - Sections 2 - 4 on Friday 5 August





















2.5 Overview - Sections 7 - 8 on Sunday 7 August



**Title Sponsor** 

secto automotive

#### **Official Partners**







#### **Official Suppliers**





**HICHPEAK** 



HARTWALL



OFFICE MANAGEMENT

outsourceit



Ra าเลเ



#### **ORGANISER OF SECTO RALLY FINLAND**

 $\mathbf{O}$ #RallyFinland www.sectorallyfinland.fi



Media Partners MEDIATALO yle **Event Suppliers**  $\bigcirc$ FOOD CAMP PAVIL JŐNKI RAMIRENT JUBILEE KATAJA EVENT **Local Suppliers** Toivakka **ECKERÖ** KÄRCHER









SOKOS 🌮 HOTELS

ΤΟΥΟΤΑ MATERIAL HANDLING

**Verifone**<sup>®</sup>







TW STEEL